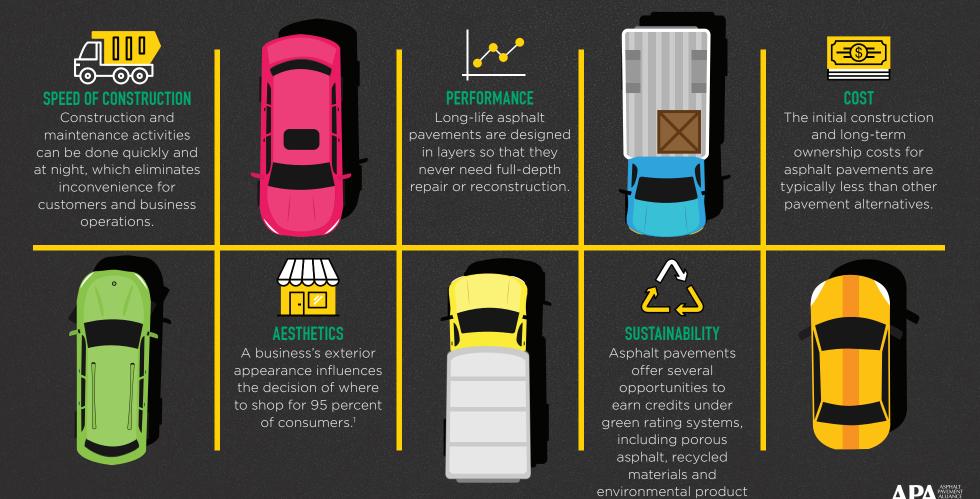

## **ASPHALT : THE SMOOTHEST WAY TO WELCOME CUSTOMERS**

Whether at a business, a shopping center, a school, house of worship, recreation area or apartment building, a **PARKING LOT** is one of the first things a person sees when arriving at their destination. First impressions matter, and a poorly constructed or maintained lot can reflect negatively on an establishment. A well-maintained parking lot is also safer and easier for both pedestrians and drivers to negotiate. Asphalt pavements are the superior choice for parking lots because they are quick to construct, long-lasting, sustainable and easy and cost-effective to maintain. Plus, because asphalt is everywhere, there are qualified and capable asphalt paving companies in every community across the nation.

declarations.

011). Consumers Are Influenced by the Physical Appearance of a Retailer. hibus Report: April 2011. Morpace Inc., Farmington Hills, Michigan.

www.asphaltroads.org